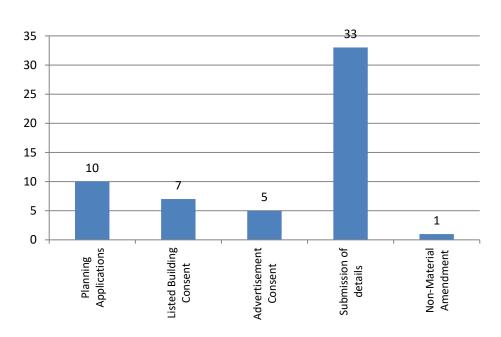

In the time since the last report to Planning & Transportation Committee Fifty Six (56) matters have been dealt with under delegated powers. Seven (7) relate to works to Listed Buildings, Five (5) applications for Advertisement Consent. Thirty Three (33) relate to conditions of previously Approved schemes and One (1) relate to Non-Material Amendment.